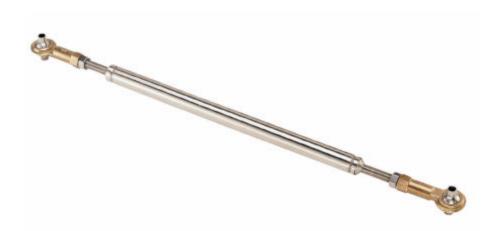

## **OUTBOARD MOTOR TIE BAR**

Kobelt Manufacturing has developed unique tie bars for multiple outboard motors mechanical interconnection. The purpose is to synchronize the movement of two or more outboard motors so the steering angle stays the same. These tie bars are available in any lengths up to 5 ft. For other sizes and applications please contact our sales department. We specially manufacture the end threads 4" long so they may be cut as required by the installer. Constructed entirely of bronze and stainless steel, these bars are highly compatible with the salt water environment.