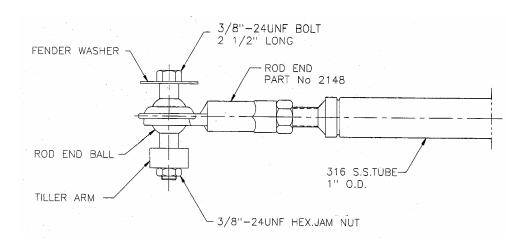

## **OUTBOARD MOTOR TIE BAR**

Kobelt Manufacturing has developed unique tie bars for multiple outboard motors mechanical interconnection. The purpose is to synchronize the movement of two or more outboard motors so the steering angle stays the same. These tie bars are available in any lengths up to 5 ft. For other sizes and applications please contact our sales department. We specially manufacture the end threads 4" long so they may be cut as required by the installer. Constructed entirely of bronze and stainless steel, these bars are highly compatible with the salt water environment.