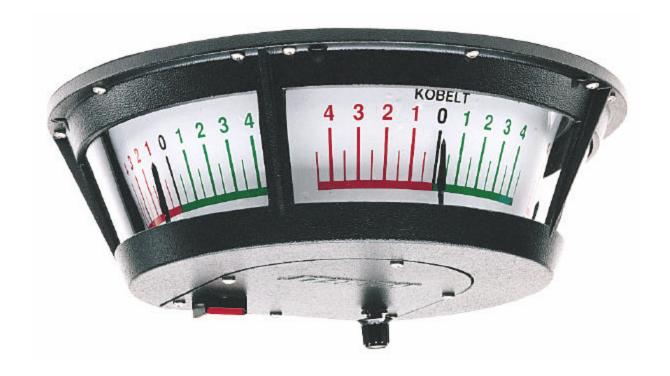

## MODEL 7178 PANORAMIC RUDDER ANGLE INDICATOR

This bronze and stainless steel unit was specially designed so you can have a good view of the designated rudder position signal from all areas within the wheelhouse.

Equipped with a manual dimmer for the background illumination, the internal parts are accessible through a removable plate at the bottom of the unit. The illuminating light bulbs have a nominal life cycle of 30,000 hours.

The unit is available in either 12- or 24-Volt DC options.