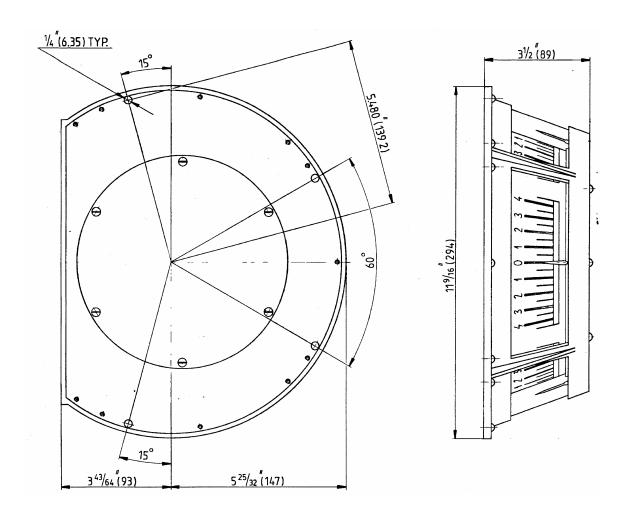

## MODEL 7178 PANORAMIC RUDDER ANGLE INDICATOR

This bronze and stainless steel unit was specially designed so you can have a good view of the designated rudder position signal from all areas within the wheelhouse.

Equipped with a manual dimmer for the background illumination, the internal parts are accessible through a removable plate at the bottom of the unit. The illuminating light bulbs have a nominal life cycle of 30,000 hours.

The unit is available in either 12- or 24-Volt DC options.

## **Ordering Information**

7178-DC12 12 Volt 7178-DC24 24 Volt

Weight: 13 lb. (6 kg)

## MODEL 7178 Panoramic Rudder Angle Indicator



All dimensions in inches (mm)