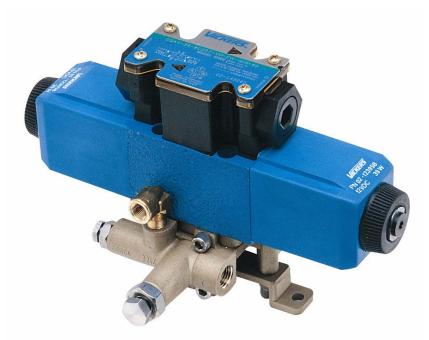

Picture showing Adaptor base c/w solenoid

## MODEL 7144 SINGLE SOLENOID ADAPTOR BASE

The 7144 is equipped with a flow control to provide an adjustable speed for rudder positioning. It also provides flow control for an auto-fill system. This small flow control can be adjusted to provide a very small volume of oil to be delivered to the header tank. The header tank, in turn, will require an overflow line to the main tank. The basic purpose for having the adaptor base is to provide control over the rudder in either direction. Its maximum flow capacity is six gallons per minute and it can be equipped with either an open or a closed centre soft shift solenoid valve. If more than one valve is used in a single system, closed centre solenoid valves are required on both. It is also recommended to have volume compensated pumps in the steering gear system to reduce heat and for better economy.