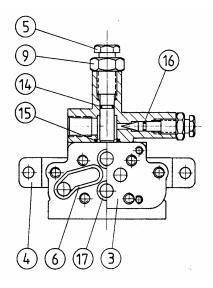

## DIMENSIONS AND PARTS LIST MODEL 7144

## All dimensions in inches (mm)

|      |     | PART      |                     |
|------|-----|-----------|---------------------|
| ITEM | QTY | NUMBER    | DESCRIPTION         |
| 1    | 1   | 7144-0001 | Body                |
| 2    | 1   | 7144-0002 | Adjusting Block     |
| 3    | 1   | 7144-0003 | Solenoid Plate      |
| 4    | 1   | 7144-0004 | Foot                |
| 5    | 1   | 7144-0005 | Flow Needle (large) |
| 6    | 2   | 7144-0006 | Gasket              |
| 7    | 1   | 7145-0007 | Flow Needle (small) |
| 8    | 1   | 1022-0262 | Hex Jam Nut         |
| 9    | 1   | 1022-0264 | Hex Jam Nut         |
| 10   | 2   | 1002-1028 | Socket Hd Cap Screw |
| 11   | 2   | 1002-1014 | Socket Hd Cap Screw |
| 12   | 3   | 1002-1008 | Socket Hd Cap Screw |
| 13   | 2   | 1002-1010 | Socket Hd Cap Screw |
| 14   | 1   | 1101-0010 | O-Ring              |
| 15   | 1   | 1101-0016 | O-Ring              |
| 16   | 1   | 1101-0006 | O-Ring              |
| 17   | 2   | 1101-0012 | O-Ring              |