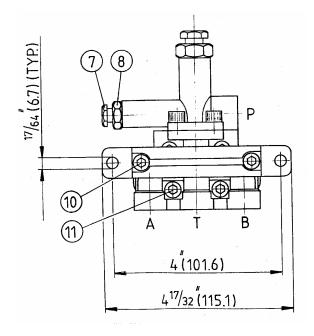

## DIMENSIONS AND PARTS LIST MODEL 7144

## All dimensions in inches (mm)

|      |     | PART      |                     |
|------|-----|-----------|---------------------|
| ITEM | QTY | NUMBER    | DESCRIPTION         |
| 1    | 1   | 7144-0001 | Body                |
| 2    | 1   | 7144-0002 | Adjusting Block     |
| 3    | 1   | 7144-0003 | Solenoid Plate      |
| 4    | 1   | 7144-0004 | Foot                |
| 5    | 1   | 7144-0005 | Flow Needle (large) |
| 6    | 2   | 7144-0006 | Gasket              |
| 7    | 1   | 7145-0007 | Flow Needle (small) |
| 8    | 1   | 1022-0262 | Hex Jam Nut         |
| 9    | 1   | 1022-0264 | Hex Jam Nut         |
| 10   | 2   | 1002-1028 | Socket Hd Cap Screw |
| 11   | 2   | 1002-1014 | Socket Hd Cap Screw |
| 12   | 3   | 1002-1008 | Socket Hd Cap Screw |
| 13   | 2   | 1002-1010 | Socket Hd Cap Screw |
| 14   | 1   | 1101-0010 | O-Ring              |
| 15   | 1   | 1101-0016 | O-Ring              |
| 16   | 1   | 1101-0006 | O-Ring              |
| 17   | 2   | 1101-0012 | O-Ring              |