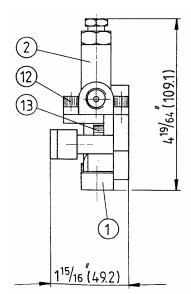

## DIMENSIONS AND PARTS LIST MODEL 7144

## All dimensions in inches (mm)

|      |     | PART      |                     |
|------|-----|-----------|---------------------|
| ITEM | QTY | NUMBER    | DESCRIPTION         |
| 1    | 1   | 7144-0001 | Body                |
| 2    | 1   | 7144-0002 | Adjusting Block     |
| 3    | 1   | 7144-0003 | Solenoid Plate      |
| 4    | 1   | 7144-0004 | Foot                |
| 5    | 1   | 7144-0005 | Flow Needle (large) |
| 6    | 2   | 7144-0006 | Gasket              |
| 7    | 1   | 7145-0007 | Flow Needle (small) |
| 8    | 1   | 1022-0262 | Hex Jam Nut         |
| 9    | 1   | 1022-0264 | Hex Jam Nut         |
| 10   | 2   | 1002-1028 | Socket Hd Cap Screw |
| 11   | 2   | 1002-1014 | Socket Hd Cap Screw |
| 12   | 3   | 1002-1008 | Socket Hd Cap Screw |
| 13   | 2   | 1002-1010 | Socket Hd Cap Screw |
| 14   | 1   | 1101-0010 | O-Ring              |
| 15   | 1   | 1101-0016 | O-Ring              |
| 16   | 1   | 1101-0006 | O-Ring              |
| 17   | 2   | 1101-0012 | O-Ring              |