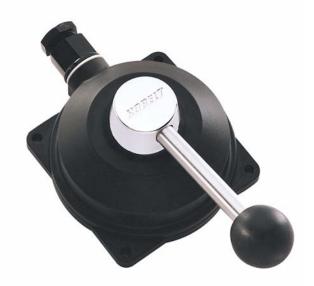

## MODEL 7170 JOG LEVER

This Jog Lever is used in power hydraulic steering systems. The operator can maneuver the boat by simply jogging the lever for port or starboard movement. The unit is operated by two internal micro switches. Its watertight construction in bronze and stainless steel will ensure years of trouble-free operation. The jog lever will override the steering wheel; however it will not cause any interference should the power hydraulics fail.

Various finishes are available and the unit can be ordered with the cable running straight out or downwards. The cable configuration can easily be changed in the field.

Weight: 2.1 lb. (0.95 kg)

Material: Die cast silicon bronze and