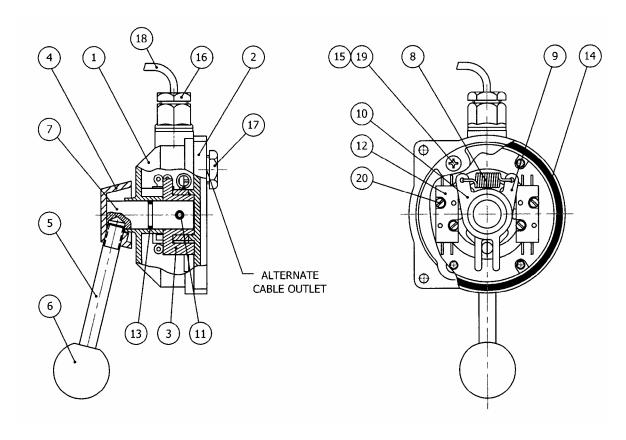

## DIMENSIONS AND PARTS LIST MODEL 7170 (2010)

All Dimensions in inches (mm)

| Item | Qty | Part Number | Description             |
|------|-----|-------------|-------------------------|
| 1    | 1   | 7170-1001   | Housing                 |
| 2    | 1   | 7170-0002   | Base                    |
| 3    | 1   | 7170-1003   | Cam                     |
| 4    | 1   | 7170-0004   | Hub                     |
| 5    | 1   | 7170-0005   | Handle Shaft            |
| 6    | 1   | 2030-0011   | Knob                    |
| 7    | 1   | 7170-0006   | Shaft                   |
| 8    | 1   | 1202-1012   | Spring                  |
| 9    | 1   | 7170-0007   | Spring Holder – thick   |
| 10   | 1   | 7170-0008   | Spring Holder - thin    |
| 11   | 1   | 1024-0812   | Spring Pin              |
| 12   | 2   | 6001-0104   | Micro Switch            |
| 13   | 1   | 1101-0014   | "O" Ring                |
| 14   | 1   | 1101-0042   | "O" Ring                |
| 15   | 4   | 1101-0008   | "O: Ring                |
| 16   | 1   | 6001-0248   | Cable Gland with Washer |
| 17   | 1   | 6001-0064   | Plug with Washer        |
| 18   | 1   | 6001-1803   | Cable                   |
| 19   | 4   | 1009-0806   | Flat Head Screw         |
| 20   | 4   | 1006-0310   | Pan Head Screw          |

Wiring Color Code:

White = Port Black = Starboard Green = Common